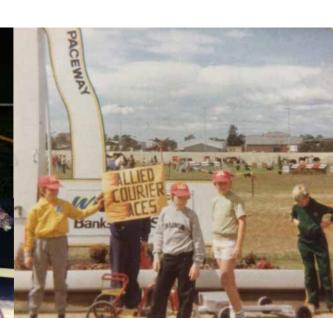

# Our Proud Association With Australian Sport

At Allied Express we pride ourselves on our association with Australian professional and non-professional sports, We have a long history of sporting sponsorship commencing in 1978 with the sponsorship of the Bankstown Paceway Billy Cart Championships. We are sponsors of the NRL Wests Tigers and more recently AFL's Western Bulldogs. Our long standing sponsorship of Wests Magpies supports our goal of the development of young people for the future.

Allied Express is also strong supporters of Harness Racing breeders, trainers and drivers throughout NSW and sponsors a multitude of races each year.